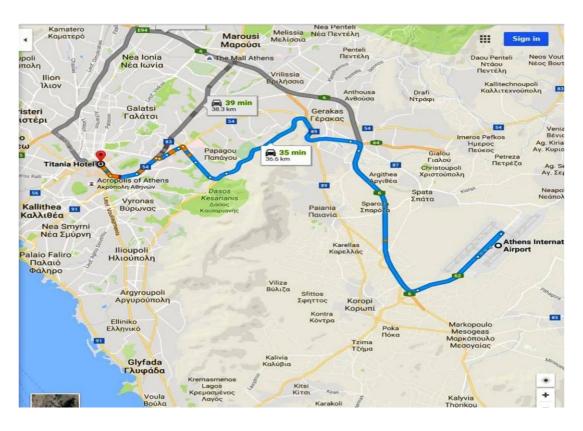

### ANNEX 3

## **MAPS - DIRECTIONS**

# From ATHENS International Airport to Titania Hotel