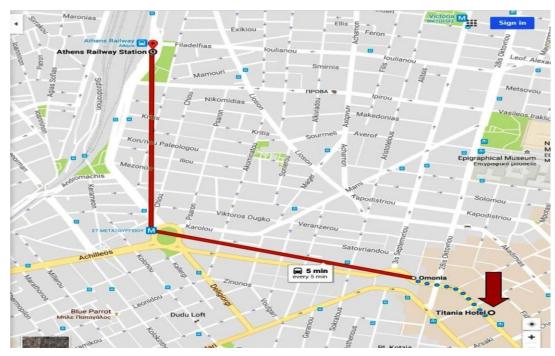

### ANNEX 3

## **MAPS - DIRECTIONS**

## From ATHENS National Railway Station to Titania Hotel