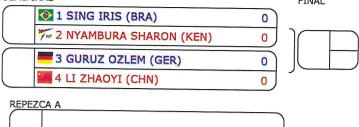

## 22694 COMBATE SENIOR FEMENINO -53KG

| ( | 1 |  |  |
|---|---|--|--|
|   |   |  |  |
|   |   |  |  |
| 1 |   |  |  |
|   |   |  |  |