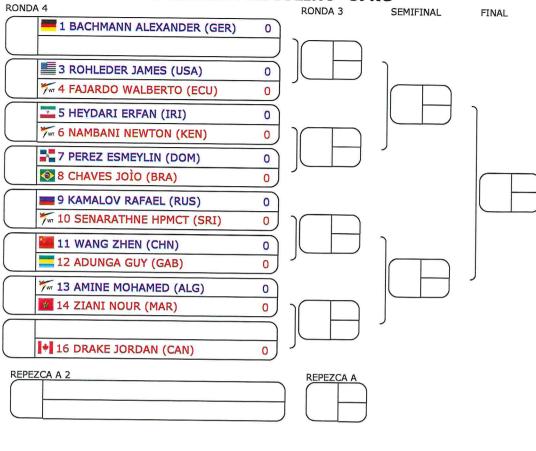

|             | ) |           |

# 🎡 CISM MUNDIAL MILITAR

#### 22729 **COMBATE SENIOR MASCULINO -80KG** RONDA 4 RONDA 3 SEMIFINAL FINAL 1 HERNANDEZ MOISES (DOM) 0 2 EVTUKHOV DMITRII (RUS) 0 3 WORA JUNIOR (GAB) 0 7 4 NEMMOUCHI CHAOUKI (ALG) 0 7 5 S-ALMABROUK ALI (KSA) 0 Two 6 DAYARATHNE BAPSW (SRI) 0 T FERREIRA LUCAS (BRA) 0 Z 8 NAZEMI ERFAN (IRI) 0 9 BOTTA ROBERTO (ITA) 0 TIO ALMETAIRY SOULTAN (KUW) 0 7 11 OCHIENG VINCENT (KEN) 0 7 12 PABÎN NAVI (ECU) 0 13 POLAND NIKLAS (USA) 0 14 HUANG JIANNAN (CHN) 0 TIS SILVERE TOUEMBOU (CMR) 0 16 GULEC TAHIR (GER) 0 REPEZCA A 2 REPEZCA A

| REPEZCA B 2 | REPEZ | CAB |
|-------------|-------|-----|
|             |       | T   |
|             | 1     |     |
|             |       |     |

# CISM MUNDIAL MILITAR

## 22730 COMBATE SENIOR MASCULINO -87KG



| REPEZCA B 2 | REPEZCA B |
|-------------|-----------|
|             |           |
|             |           |