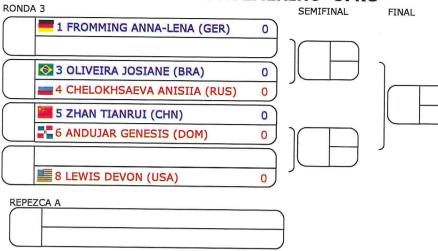

IEL        | MALE            |
| URUGUAY        | ATHLETE           | PVT   | GONZALEZ      | FEDERICO      | MALE            |







INTERNATIONAL MILITARY SPORTS COUNCIL BRAZILIAN MILITARY SPORTS COMISSION

# DAILY BULLETIM #1

# ANNEX – B

Rio de Janeiro - Brazil

2018

# See CISM MUNDIAL MILITAR

## 22699 COMBATE SENIOR FEMENINO +73KG



| REPEZCA B |  |
|-----------|--|
|           |  |
|           |  |
|           |  |

## 🕸 CISM MUNDIAL MILITAR

### 22692 COMBATE SENIOR FEMENINO -46KG





# SISM MUNDIAL MILITAR

# 22693 COMBATE SENIOR FEMENINO -49KG



# See CISM MUNDIAL MILITAR

## 22694 COMBATE SENIOR FEMENINO -53KG



| ( | 1 |  |  |
|---|---|--|--|
|   |   |  |  |
|   |   |  |  |
| 1 |   |  |  |
|   |   |  |  |

## SISM MUNDIAL MILITAR

## 22695 COMBATE SENIOR FEMENINO -57KG



| F |  |
|---|--|
|   |  |
|   |  |

# See CISM MUNDIAL MILITAR

#### **COMBATE SENIOR FEMENINO -62KG** 22696 RONDA 4 RONDA 3 SEMIFINAL FINAL 1 BACHMANN RABIA (GER) 0 3 MARTIGNANI LICIA (ITA) 0 4 EVLAMPYEVA ELENA (RUS) 0 5 NJERU FAITH (KEN) 0 🐼 8 DIAS BARBARA (BRA) 0 9 ROEBBEN LAURA (BEL) 0 12 SHI TINGTING (CHN) 0 7 13 SANDAMALI JN (SRI) 0 16 KRAAYEVELD ASHLEY (CAN) 0 REPEZCA A 2 REPEZCA A

| REPEZCA B 2 | REPEZCA B |
|-------------|-----------|
|             |           |
|             |           |

# CISM MUNDIAL MILITAR

### 22697 COMBATE SENIOR FEMENINO -67KG RONDA 3 SEMIFINAL FINAL



# SISM MUNDIAL MILITAR

#### **COMBATE SENIOR FEMENINO -73KG** 22698 RONDA 3 SEMIFINAL FINAL S 1 FIDELIS RAIANY (BRA) 0 3 GURSKAIA ANASTASIIA (RUS) 0 4 LIU JUNHONG (CHN) 0 5 RODRIGUEZ MADELYN (DOM) 0