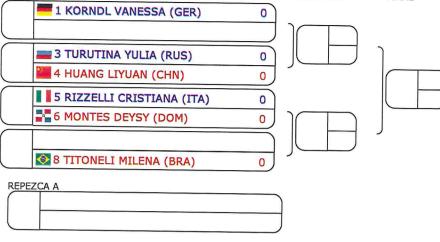

22694 COMBATE SENIOR FEMENINO -53KG



| ( | 1 |  |  |
|---|---|--|--|
|   |   |  |  |
|   |   |  |  |
| 1 |   |  |  |
|   |   |  |  |

## SISM MUNDIAL MILITAR

## 22695 COMBATE SENIOR FEMENINO -57KG



| F |  |
|---|--|
|   |  |
|   |  |

# See CISM MUNDIAL MILITAR

#### **COMBATE SENIOR FEMENINO -62KG** 22696 RONDA 4 RONDA 3 SEMIFINAL FINAL 1 BACHMANN RABIA (GER) 0 3 MARTIGNANI LICIA (ITA) 0 4 EVLAMPYEVA ELENA (RUS) 0 5 NJERU FAITH (KEN) 0 🐼 8 DIAS BARBARA (BRA) 0 9 ROEBBEN LAURA (BEL) 0 12 SHI TINGTING (CHN) 0 7 13 SANDAMALI JN (SRI) 0 16 KRAAYEVELD ASHLEY (CAN) 0 REPEZCA A 2 REPEZCA A

| REPEZCA B 2 | REPEZCA B |
|-------------|-----------|
|             |           |
|             |           |

# CISM MUNDIAL MILITAR

### 22697 COMBATE SENIOR FEMENINO -67KG RONDA 3 SEMIFINAL FINAL



# SISM MUNDIAL MILITAR

#### **COMBATE SENIOR FEMENINO -73KG** 22698 RONDA 3 SEMIFINAL FINAL S 1 FIDELIS RAIANY (BRA) 0 3 GURSKAIA ANASTASIIA (RUS) 0 4 LIU JUNHONG (CHN) 0 5 RODRIGUEZ MADELYN (DOM) 0 8 SMIRAGLIA MARISTELLA (ITA) 0 REPEZCA A

## SISM MUNDIAL MILITAR

#### **COMBATE SENIOR MASCULINO +87KG** 22731 RONDA 4 RONDA 3 SEMIFINAL FINAL SIQUEIRA MAICON (BRA) 0 3 BARAZZOUK ZOUHAIR (MAR) 0 🚾 4 INANNLO MOHAMMAD (IRI) 0 5 TIAN JIAN (CHN) 0 6 MORA FRAILY (DOM) 0 7 8 PAEZ DIEGO (ECU) 0 9 UNIUSOY CEM (GER) 0 T 11 BOUTERAA ABDERRAHMENE (ALG) THE 12 SALEH ABDULLAH (KSA) 0 Tw 13 SANJEEWA HKP (SRI) 0 14 MOIMOUTOUMOU THERENCE (GAB) 16 AIUKAEV RAFAIL (RUS) 0 REPEZCA A 2 **REPEZCA A**

| REPEZCA B 2 | REPEZ | CA B |
|-------------|-------|------|
|             |       |      |
|             |