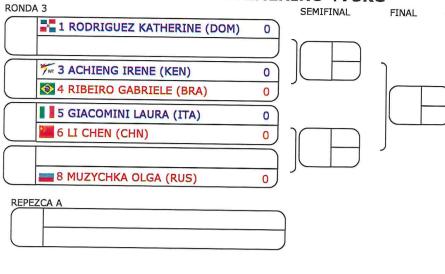

#### **COMBATE SENIOR FEMENINO -62KG** 22696 RONDA 4 RONDA 3 SEMIFINAL FINAL 1 BACHMANN RABIA (GER) 0 3 MARTIGNANI LICIA (ITA) 0 4 EVLAMPYEVA ELENA (RUS) 0 5 NJERU FAITH (KEN) 0 🐼 8 DIAS BARBARA (BRA) 0 9 ROEBBEN LAURA (BEL) 0 12 SHI TINGTING (CHN) 0 7 13 SANDAMALI JN (SRI) 0 16 KRAAYEVELD ASHLEY (CAN) 0 REPEZCA A 2 REPEZCA A