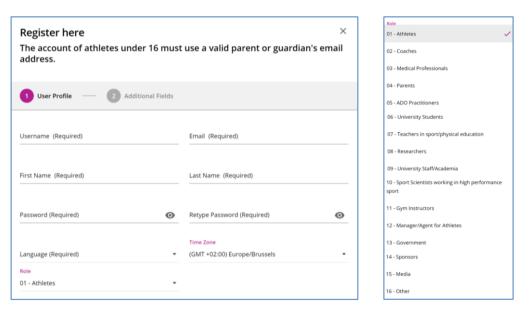

https://adel.wada-ama.org AD<mark>EL</mark> ″⊟wada ENGLISH ~ WELCOME WHO IS ADEL FOR? WHAT'S ON ADEL? SUPPORT AND FAO AROUT WADA

Insert your data and in the "ROLE" field you will have 16 options according to your sports involvement. 2.