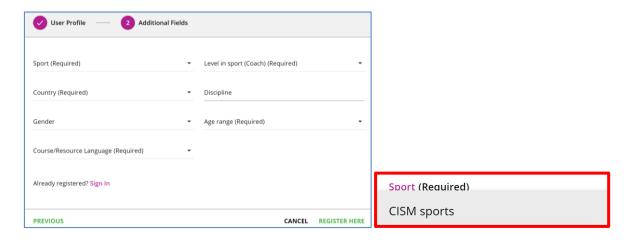

You must select the name "CISM sports" in the SPORT field as shown below. To those who already have a registration on the platform, I ask that they change their registration so that we can enhance the CISM educational program.