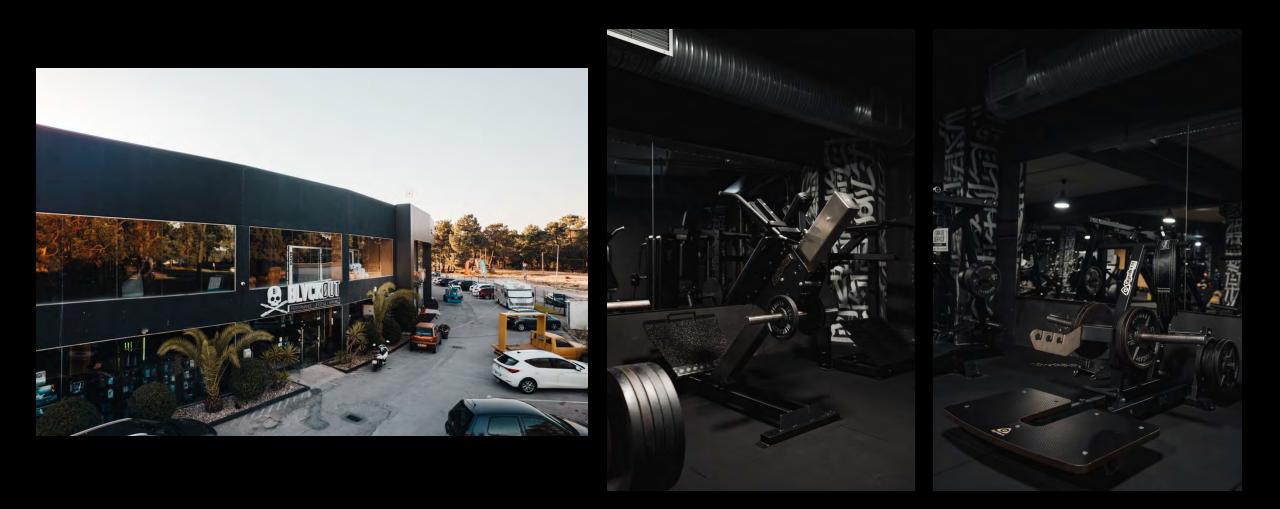

## **PROFESSIONAL GYM IN PORTUGAL**

Blackout gym is a famous gym in Portugal only taking in the very best on the market. Here you can find Gymleco pieces such as the Belt Squat and Hacklift.