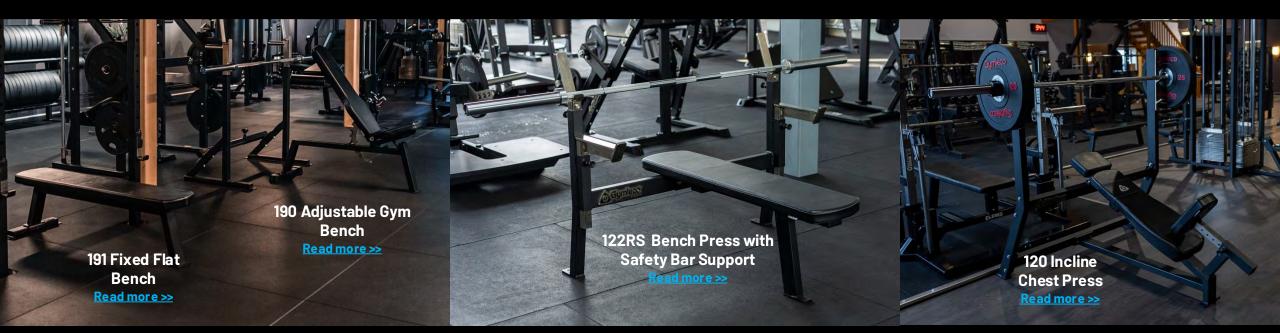

# **FUNCTIONAL TRAINING**

Benches

We have a large selection of standard benches on top of the above such as 194R Decline bench. We also have special benches with V-shaped and S-shaped back support such as 193S Adjustable Decline Bench Curved. Great when doing exercises such as dumbbell flyes.