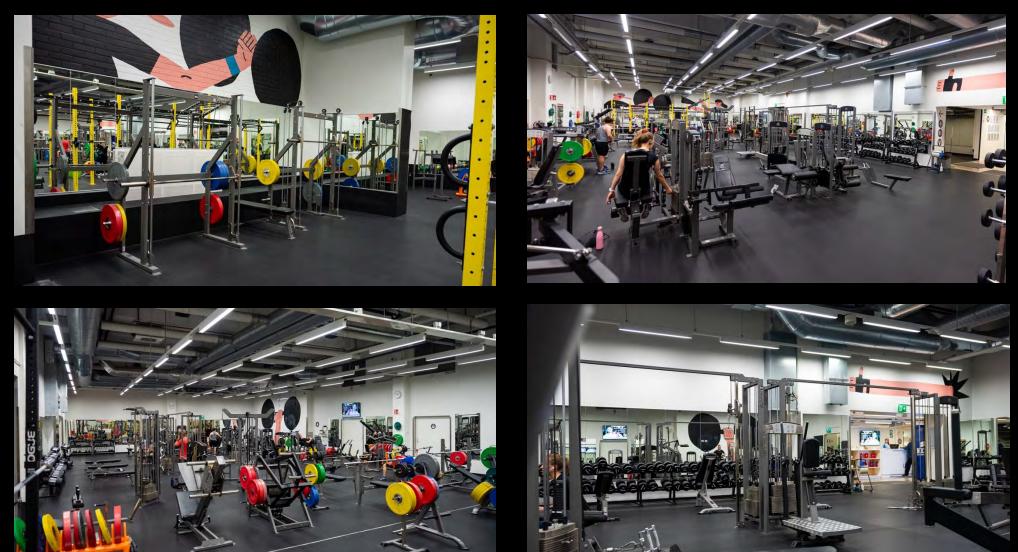

### **UNIVERSITY GYM IN FINLAND**

In Finland institutions such as universities and community sports halls has taken in Gymleco to cater to the large amount of people using the gyms. Here is an example of the Helsinki University which is over 2000 sqm and located in the heart of the capital.