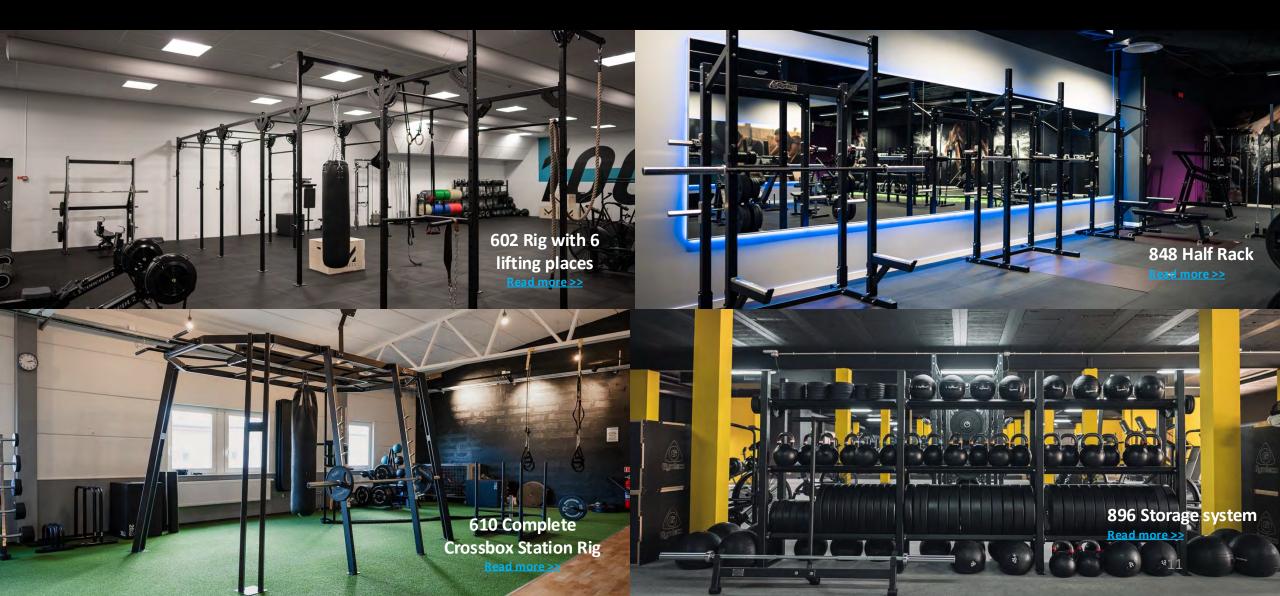

d black upholstery – standard and in stock

### Small footprint

We are known for our compact design on all machines

#### Standard & unique

We have all the standard gym machines as well as completely unique machines

## SELECTORIZED AND PLATE LOADED MACHINES

Examples of popular machines



Read more >>

023 Pec Fly Read more >>> 334 Standing Side Lateral Read more >> 350 Biceps Curl Read more >>

# **FUNCTIONAL TRAINING**

Benches



We have a large selection of standard benches on top of the above such as 194R Decline bench. We also have special benches with V-shaped and S-shaped back support such as 193S Adjustable Decline Bench Curved. Great when doing exercises such as dumbbell flyes.



# **FUNCTIONAL TRAINING**

Bars, weight plates & dumbbells



# **FUNCTIONAL TRAINING**

Racks



# **CABLE MACHINES**

https://www.gymleco.com/product-category/gym-machines/cable-stations/



#### The adaptable 215 Multi Gym

From 4 station to 12 station. Change height, length, weights, placement of exercises and rotate. All to fit the specific facility. <u>Read more here</u>



No cable wires on our cable machines or selectorized machines. We only use Powerband<sup>™</sup> which is maintenance free with many benefits.



Solid steel weight plates that will last a lifetime. We use shock absorbing rubber discs between every plate to decrease sound and make the training smooth.



# **CARDIO EQUIPMENT**



Only LED displays on all cardio equipment



L7029L Upright bike <u>Read more >></u>



L7239L Recumbent bike <u>Read more >></u>



# REFERENCES

1

MODIFIED

MODIFIED

### **UNIVE