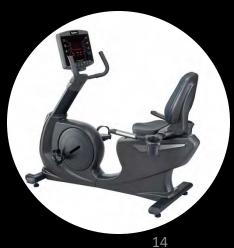

# **CARDIO EQUIPMENT**

Only LED displays on all cardio equipment

L7029L Upright bike <u>Read more >></u>

L7239L Recumbent bike <u>Read more >></u>