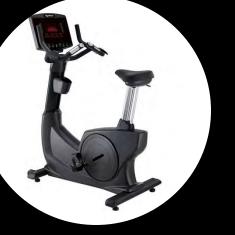

# **CARDIO EQUIPMENT**

Only LED displays on all cardio equipment

L7029L Upright bike <u>Read more >></u>

L7239L Recumbent bike <u>Read more >></u>