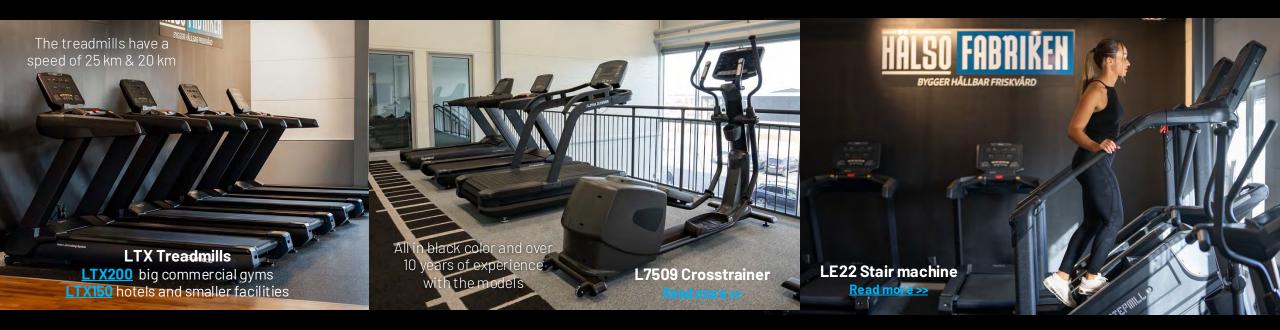

# **CARDIO EQUIPMENT**

Only LED displays on all cardio equipment

L7029L Upright bike <u>Read more >></u>

L7239L Recumbent bike <u>Read more >></u>