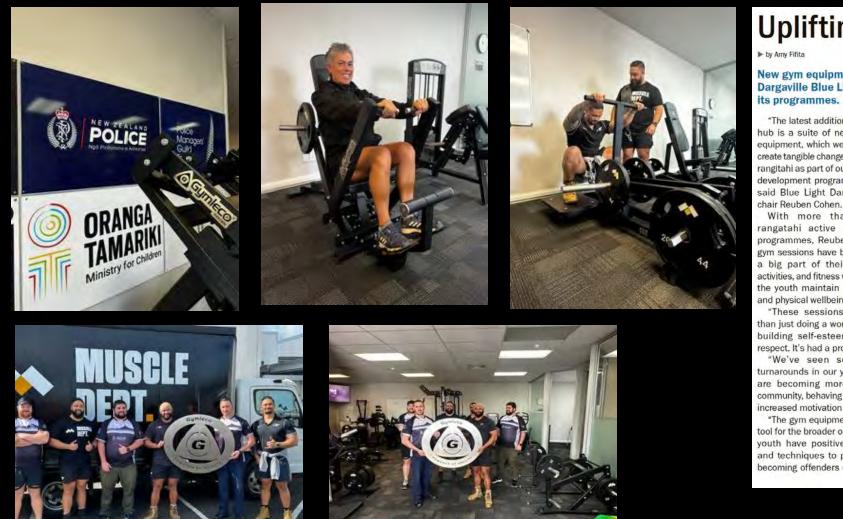

### Youth Hub, Police Department in New Zealand

Blue Light is a registered charity that works in partnership with the police to deliver an extensive range of youth programmes and activities. They aim to provide young people with positive lifestyle alternatives and strategies to avoid becoming an offender or victim of crime. During 2024 the hub was equipped with Gymleco equipment to create a complete gym for the youths.

**Uplifting youths' futures** 

New gym equipment has been successfully installed at the Dargaville Blue Light youth hub to aid the organisation with its programmes.

"The latest addition to our hub is a suite of new gym equipment, which we use to create tangible changes in our rangitahi as part of our youth development programmes," said Blue Light Dargaville

With more than 40 rangatahi active in the programmes, Reuben said gym sessions have become a big part of their daily activities, and fitness will help the youth maintain mental and physical wellbeing.

"These sessions are much more than just doing a workout; they're about building self-esteem, discipline and respect. It's had a profound impact.

"We've seen some remarkable turnarounds in our young people. They are becoming more involved in the community, behaving better, and showing increased motivation and responsibility.

"The gym equipment then becomes a tool for the broader objective of ensuring youth have positive lifestyle choices and techniques to prevent them from becoming offenders or victims of crime.

The Blue Light Dargaville team received a delivery of new gym equipment from the Muscle Department

These components ensure our youth possess the right skill sets to move forward in life.

Blue Light Dargaville is continuing its other services, providing youth with driver licensing and work-ready initiatives. The youth hub is at 42 Victoria Street, Dargaville in the Fosters Arcade,

"We encourage the community to visit our new hub to see these changes in action and join us in supporting our young people. Together, we can make a difference in our rangatahi's lives and help shape their future."