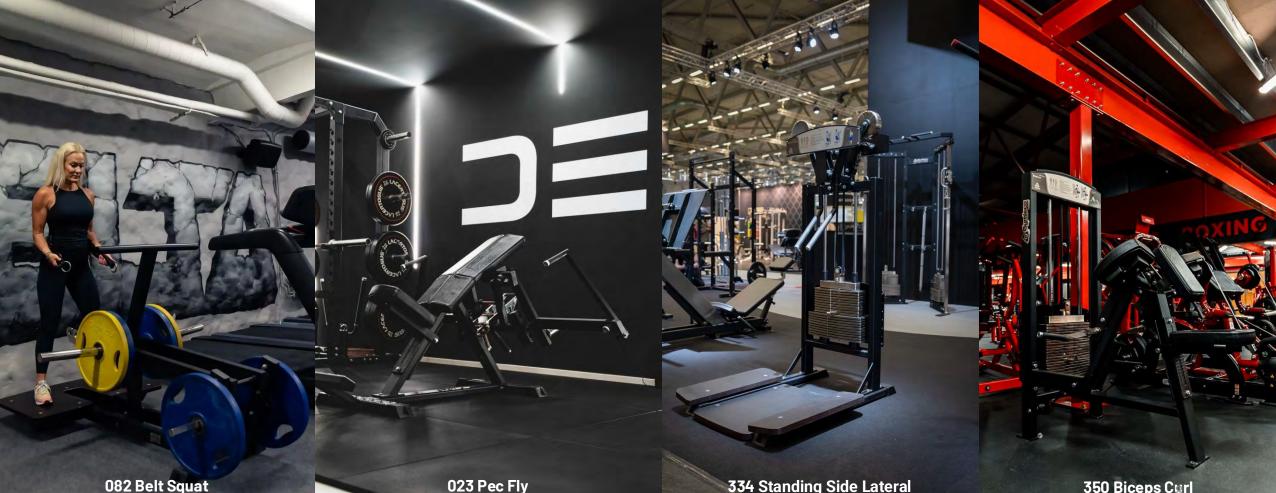

## SELECTORIZED AND PLATE LOADED MACHINES

Examples of popular machines

Read more >>

023 Pec Fly Read more >>> 334 Standing Side Lateral Read more >> 350 Biceps Curl Read more >>