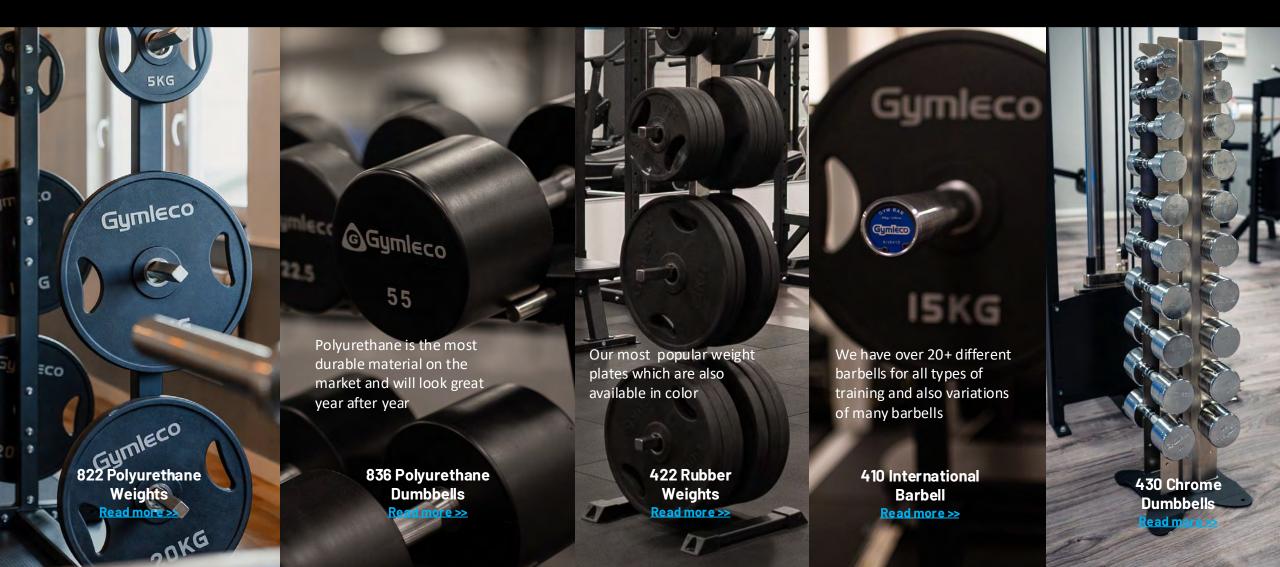

# **FUNCTIONAL TRAINING**

Bars, weight plates & dumbbells

Solid steel weight plates that will last a lifetime. We use shock absorbing rubber discs between every plate to decrease sound and make the training smooth.