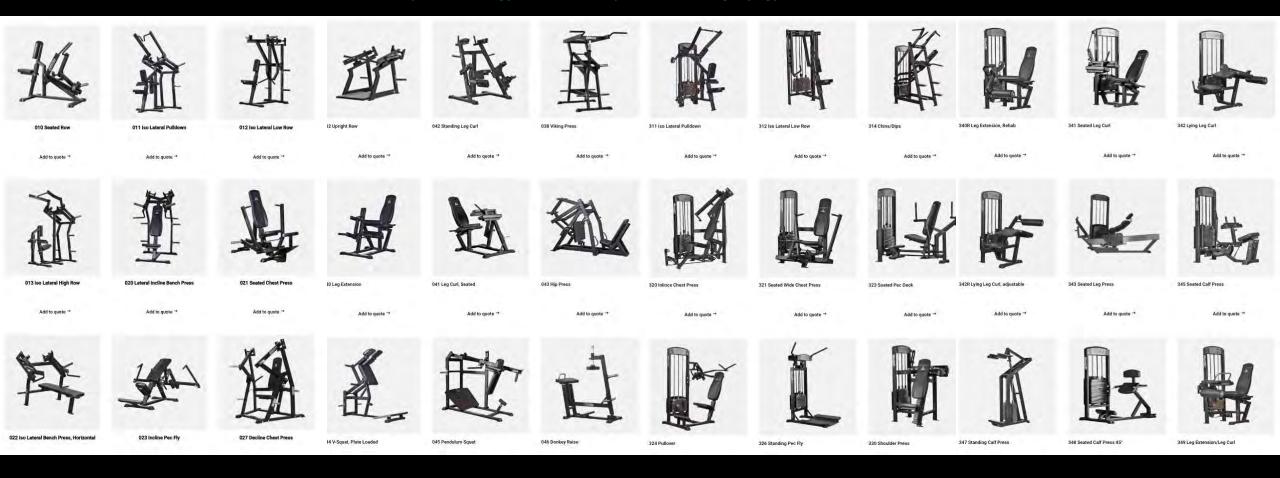

## SELECTORIZED AND PLATE LOADED MACHINES

https://www.gymleco.com/product-category/gym-machines/

40+ 40+ selectorized and plate loaded machines many available in both versions

#### **One line** One line = spare parts

and components are always the same

#### **Black color**

Black frame and black upholstery – standard and in stock

### Small footprint

We are known for our compact design on all machines

#### Standard & unique

We have all the standard gym machines as well as completely unique machines