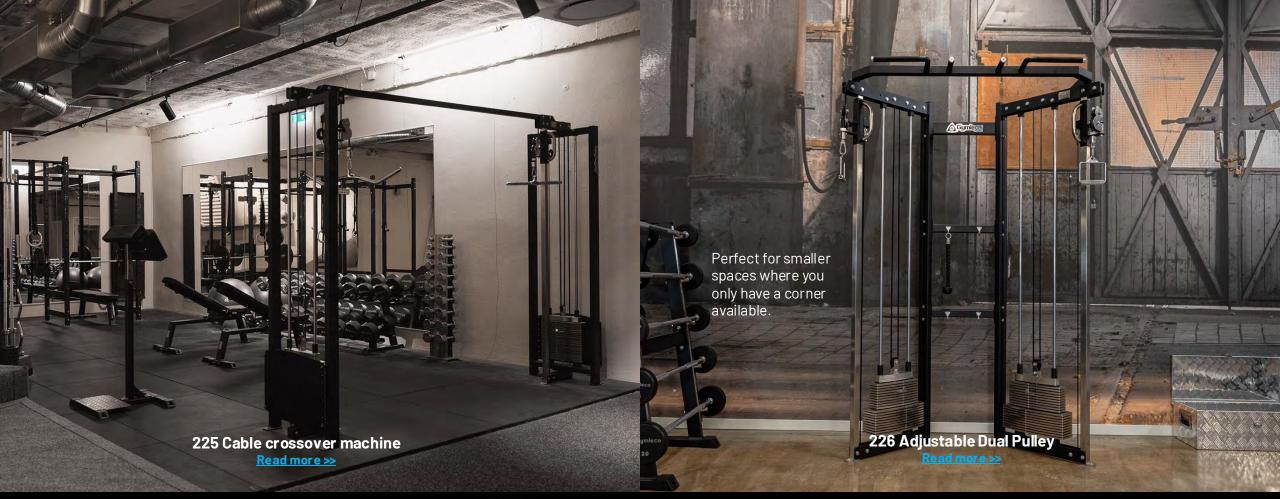

# **CABLE MACHINES**

https://www.gymleco.com/product-category/gym-machines/cable-stations/

#### The adaptable 215 Multi Gym

From 4 station to 12 station. Change height, length, weights, placement of exercises and rotate. All to fit the specific facility. <u>Read more here</u>

No cable wires on our cable machines or selectorized machines. We only use Powerband<sup>™</sup> which is maintenance free with many benefits.