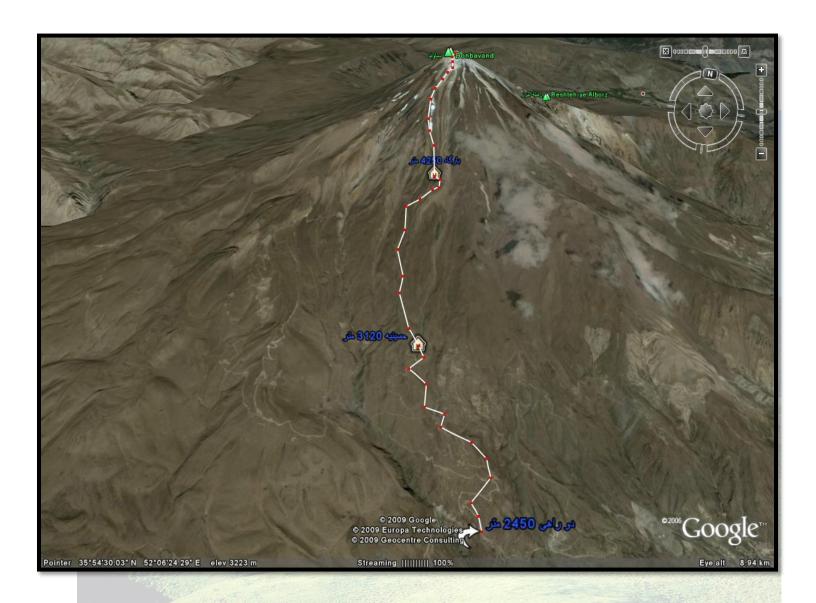

## Day 2) Sunday, 11th Sep2022.

- **♦** Opening Ceremony
- ❖ Transportation to Damavand (after the opening ceremony, we will pick you up from Tehran and transfer you to Polour Village).
- Technical Meeting
- ❖ Departure from Polour to Camp 1 by car (for an hour and a half) and accommodation in Camp 1 and you will take overnight there in the mountain lodge. On this day we will have a simple trekking for acclimatization, overnight in Camp.

  - ♣ Polour to C1: 45minutes

  - ♣ Polour Altitude: 2280m
  - ♣ C1 Altitude: 3120m

## Day 3) Monday, 12th Sep2022.

- ❖ After breakfast we will have trekking from C1 to C2, during this day we will climb up slowly to be acclimatized. Around afternoon we will reach to camp 2 and we will rest there. Overnight in Hut/ Camp. (B/L/D)
- **↓** C1 to C2: 4 to 5 hrs
- C2 Altitude: 4250m

### Day 4/ C2 - Summit

- ❖ Early morning around 3am (Depend to weather condition) we will start the summiting. We will ascend so slowly because we have to touch the mountaintop (5610m) altitude.
- ❖ Then we will descend from the mountaintop, to C2 (starting at 1200 noon) after 5 hours of mountaineering and overnight Camp 2. (B/L/D)
- **♣** C2 to Summit: 8hrs
- **♣** Summit to C2: 3hrs
- Summit altitude: 5610m