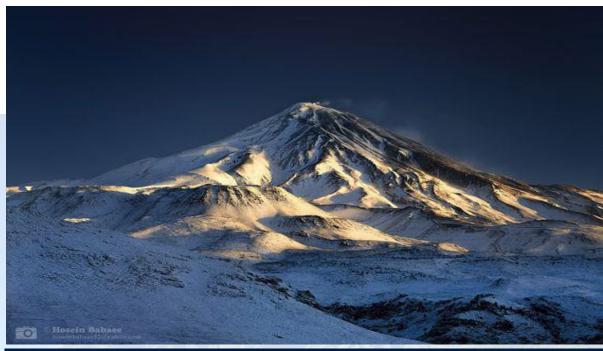

### 6. Event Information

- ❖ Damavand Mountain is 5610 meters high and the twelfth highest peak in the world and also the highest volcanic peak in the Middle East
- It is located in the north of Iran, 74 km from Tehran.
- Temperatures drop below zero degrees in summer to minus 60 degrees in winter.
- ❖ Downfall in the highlands is usually snowy. Wind speeds vary from 70 km at the foot of the mountain to 150 km. The temperature in September in Damavand peak varies between -5 to -10, but we will not face snow, blizzards and freezing temperatures. (Except for the 100 meters leading to the top of the peak where the ground is usually covered with ice)
- Damavand is considered as a national natural monument and one of the prominent symbols of Iran.
- Damavand is a semi-active volcanic mountain.
- The natural landscape of the area is very beautiful. Unique scenery including ice waterfall (at an altitude of 5100 meters), numerous springs and rivers will be seen by climbers along the way.
- There are more than 20 routes to climb Damavand Peak, the southern route (the easiest route) is provided for this event.
- The air pressure at Damavand Peak is half of the pressure at sea level.
- Not only professional climbers are recommended to climb the peak, and anyone who is in good physical condition can accompany this climb. However, it is better the participants to be professionals.