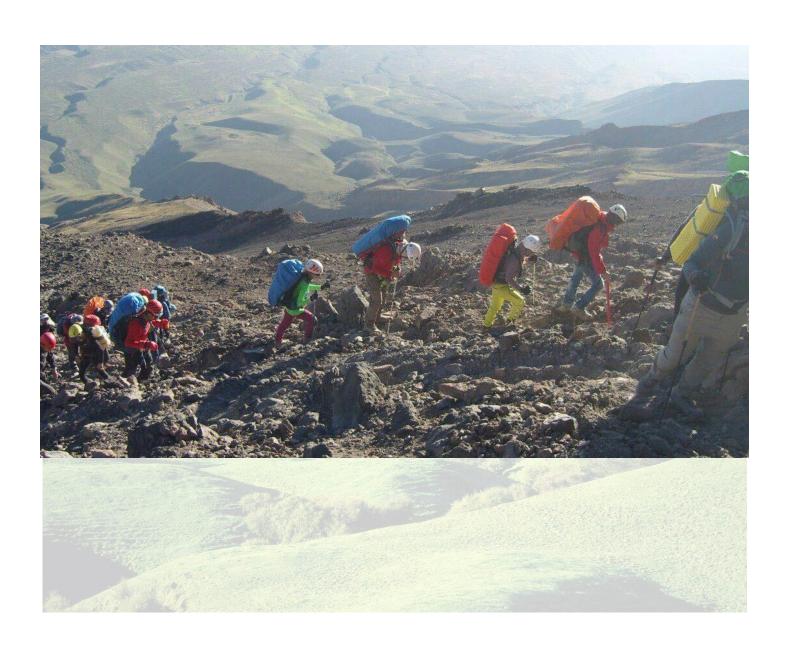

## Day 3) Monday, 12th Sep2022.

- ❖ After breakfast we will have trekking from C1 to C2, during this day we will climb up slowly to be acclimatized. Around afternoon we will reach to camp 2 and we will rest there. Overnight in Hut/ Camp. (B/L/D)
- **↓** C1 to C2: 4 to 5 hrs
- C2 Altitude: 4250m

## Day 4) Tuesday, 13th Sep2022.

- Climbing from Camp 3 toward the mountaintop (starting from 3 AM for 8 hours)
- \* Returning from the mountaintop (starting at 1200 noon) After 5 hours of mountaineering, the mountaineers will rest in Camp 3.

### Day 4/ C2 - Summit

- ❖ Early morning around 3am (Depend to weather condition) we will start the summiting. We will ascend so slowly because we have to touch the mountaintop (5610m) altitude.
- ❖ Then we will descend from the mountaintop, to C2 (starting at 1200 noon) after 5 hours of mountaineering and overnight Camp 2. (B/L/D)
- **♣** C2 to Summit: 8hrs
- **♣** Summit to C2: 3hrs
- Summit altitude: 5610m