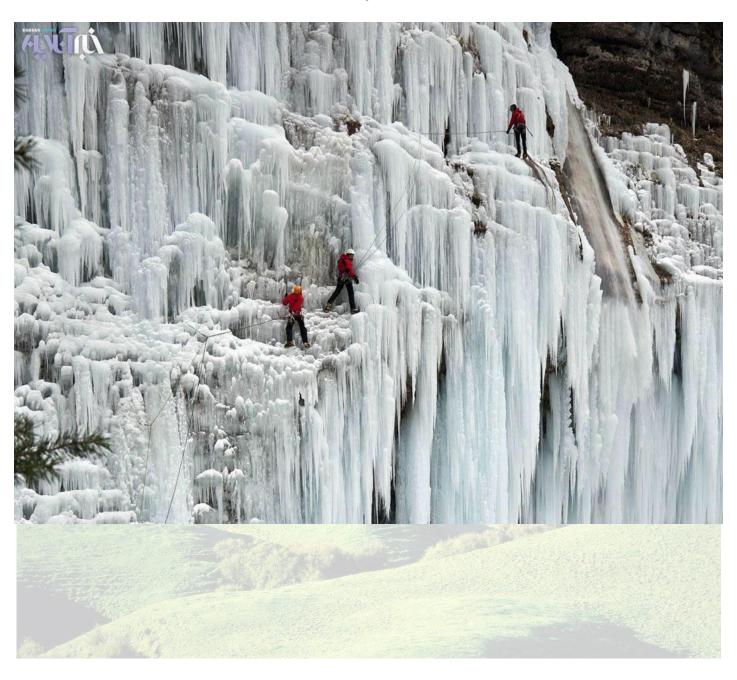

### 6. Event Information

- ❖ Damavand Mountain is 5610 meters high and the twelfth highest peak in the world and also the highest volcanic peak in the Middle East
- It is located in the north of Iran, 74 km from Tehran.
- Temperatures drop below zero degrees in summer to minus 60 degrees in winter.
- ❖ Downfall in the highlands is usually snowy. Wind speeds vary from 70 km at the foot of the mountain to 150 km. The temperature in September in Damavand peak varies between -5 to -10, but we will not face snow, blizzards and freezing temperatures. (Except for the 100 meters leading to the top of the peak where the ground is usually covered with ice)
- Damavand is considered as a national natural monument and one of the prominent symbols of Iran.
- Damavand is a semi-active volcanic mountain.
- The natural landscape of the area is very beautiful. Unique scenery including ice waterfall (at an altitude of 5100 meters), numerous springs and rivers will be seen by climbers along the way.
- There are more than 20 routes to climb Damavand Peak, the southern route (the easiest route) is provided for this event.
- The air pressure at Damavand Peak is half of the pressure at sea level.
- Not only professional climbers are recommended to climb the peak, and anyone who is in good physical condition can accompany this climb. However, it is better the participants to be professionals.