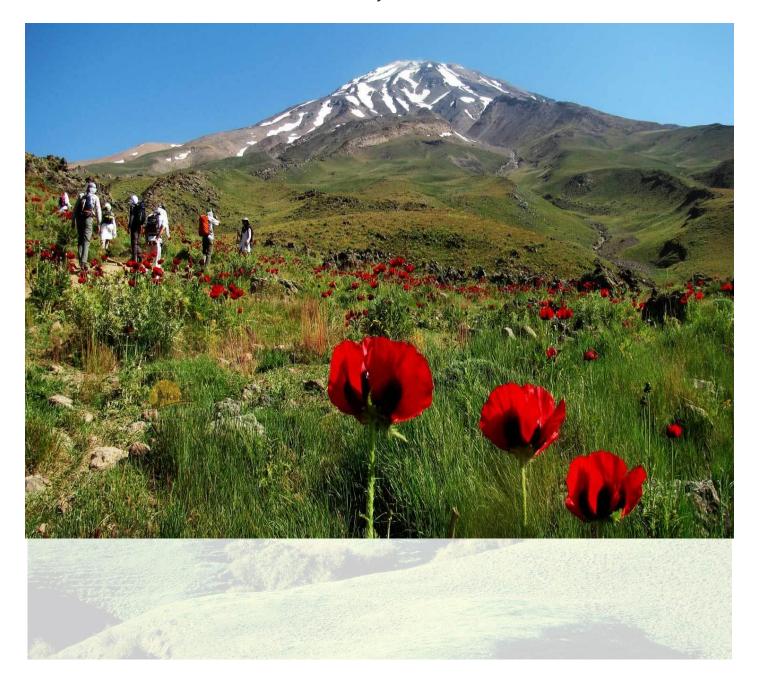

### 6. Event Information

- ❖ Damavand Mountain is 5610 meters high and the twelfth highest peak in the world and also the highest volcanic peak in the Middle East
- It is located in the north of Iran, 74 km from Tehran.
- Temperatures drop below zero degrees in summer to minus 60 degrees in winter.
- ❖ Downfall in the highlands is usually snowy. Wind speeds vary from 70 km at the foot of the mountain to 150 km. The temperature in September in Damavand peak varies between -5 to -10, but we will not face snow, blizzards and freezing temperatures. (Except for the 100 meters leading to the top of the peak where the ground is usually covered with ice)
- Damavand is considered as a national natural monument and one of the prominent symbols of Iran.
- Damavand is a semi-active volcanic mountain.
- The natural landscape of the area is very beautiful. Unique scenery including ice waterfall (at an altitude of 5100 meters), numerous springs and rivers will be seen by climbers along the way.
- There are more than 20 routes to climb Damavand Peak, the southern route (the easiest route) is provided for this event.
- The air pressure at Damavand Peak is half of the pressure at sea level.
- Not only professional climbers are recommended to climb the peak, and anyone who is in good physical condition can accompany this climb. However, it is better the participants to be professionals.

- ❖ It is also very important to keep in mind that it is not a race but it is a climbing declaration of Peace and all participants together will carry the flags of their nations and CISM flag toward the peak and in fact, the unique, full pleasure and friendship event is ahead.
- Participants in this event will be awarded a Damavand Mount Conquest Certification.
- ❖ Two brochures containing detailed information about Mount Damavand and climbing, have been attached.
- ❖ For more information regarding the Climbing for Pease, you can check the link below: