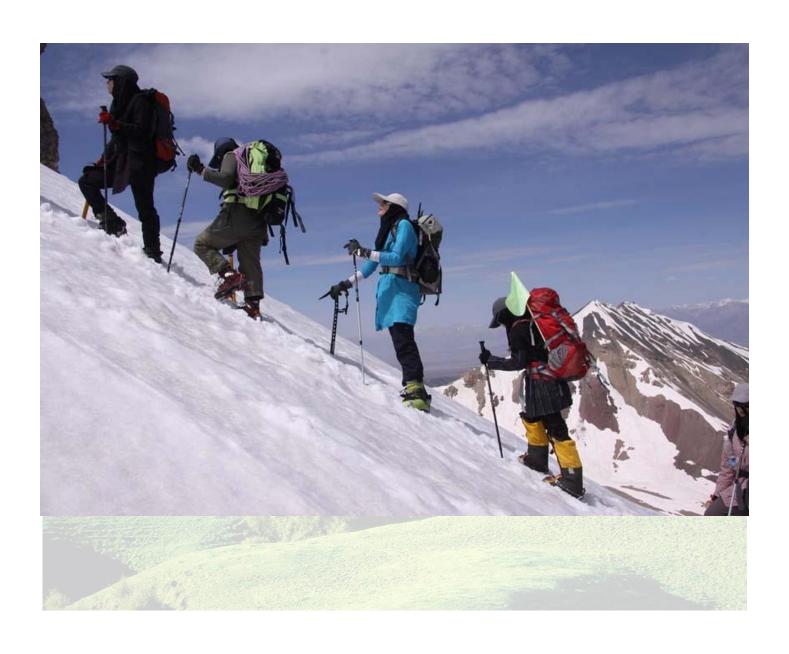

### 6. Event Information

- ❖ Damavand Mountain is 5610 meters high and the twelfth highest peak in the world and also the highest volcanic peak in the Middle East
- It is located in the north of Iran, 74 km from Tehran.
- Temperatures drop below zero degrees in summer to minus 60 degrees in winter.
- ❖ Downfall in the highlands is usually snowy. Wind speeds vary from 70 km at the foot of the mountain to 150 km. The temperature in September in Damavand peak varies between -5 to -10, but we will not face snow, blizzards and freezing temperatures. (Except for the 100 meters leading to the top of the peak where the ground is usually covered with ice)
- Damavand is considered as a national natural monument and one of the prominent symbols of Iran.
- Damavand is a semi-active volcanic mountain.
- The natural landscape of the area is very beautiful. Unique scenery including ice waterfall (at an altitude of 5100 meters), numerous springs and rivers will be seen by climbers along the way.
- There are more than 20 routes to climb Damavand Peak, the southern route (the easiest route) is provided for this event.
- The air pressure at Damavand Peak is half of the pressure at sea level.
- Not only professional climbers are recommended to climb the peak, and anyone who is in good physical condition can accompany this climb. However, it is better the participants to be professionals.

"CLIMBING for PEACE"

10 - 16 Sep 2022(Tehran-Iran)

- As mentioned, we are not dealing with rocks, snow and blizzards in this season, the entire mountaineering route is very beautiful and pristine with natural landscapes, for better climbing, participants need to be in the good physical condition and have winter equipment and also medical supplies to prevent any acclimatization and acute mountain sickness (AMS), although the host country will provide the necessary medical equipment.
- ❖ All participants are required to bring individual climbing equipment including: (Mountaineering CHECKLIST: Warm socks (2/3 pairs) -Merino leggings (warm) -Fleece leggings - T shirts - Crocs/tent mules (when in base camp or in the high camp) -Warm Merino base layer tops -Fleece or synthetic mid layer -light down jacket -Gore-tex jacket -Gore-tex pants (or wind stopper pants) -Two pairs of gloves (mid weight and down insulated) -Sun glasses - Sun hat -45L Alpine pack -70-100L Expedition duffle (for use up to base camp) - poles -3 season sleeping bag -Sleeping mattress (we will have blanket in local houses and light matt in the huts) -Flask -Bottle (Nalgene) -Hydration system (insulated) -Hand warmers -Warm hat -Neck gaiter or buff -Balaclava(optional) -Head lamp -Compeed Blister kit -Sun cream 30+ or 50 -Water bottle -Personal Medication)
- Event include as bellow:
- \* A Professional leader with climbing instructor certificate
- \* English language guide for city-sight
- \* Nights hotel and full-board (Breakfast, lunch and dinner
- \* Nights Huts and camps
- \* Permit Damavand climbing
- \* Professional Guides especially for Damavand
- \* Foods (Breakfast, lunch and dinner) of climbing period
- \* Museums and historical places
- \* Mules or helicopter for carrying the luggage from C1 to C2 and reverse
- \* Jeeps for Damavand and reverse
- \* Transporting
- \* Damavand certificate
- \* Rescue

#### Need to Know

If you want to climb Mt. Damavand you need to have the ability of 8hrs walk in the Mountains, although it's not necessary for all trekking days but it's the maximum walking hours.

If you live in sea-level countries and you are eager to climb Damavand, it's better to have acclimatization up to 1000 meters in your country. It's possible to be acclimatized up to 4000m in the mountains of north Tehran.

- ❖ It is also very important to keep in mind that it is not a race but it is a climbing declaration of Peace and all participants together will carry the flags of their nations and CISM flag toward the peak and in fact, the unique, full pleasure and friendship event is ahead.
- Participants in this event will be awarded a Damavand Mount Conquest Certification.
- ❖ Two brochures containing detailed information about Mount Damavand and climbing, have been attached.
- ❖ For more information regarding the Climbing for Pease, you can check the link below: