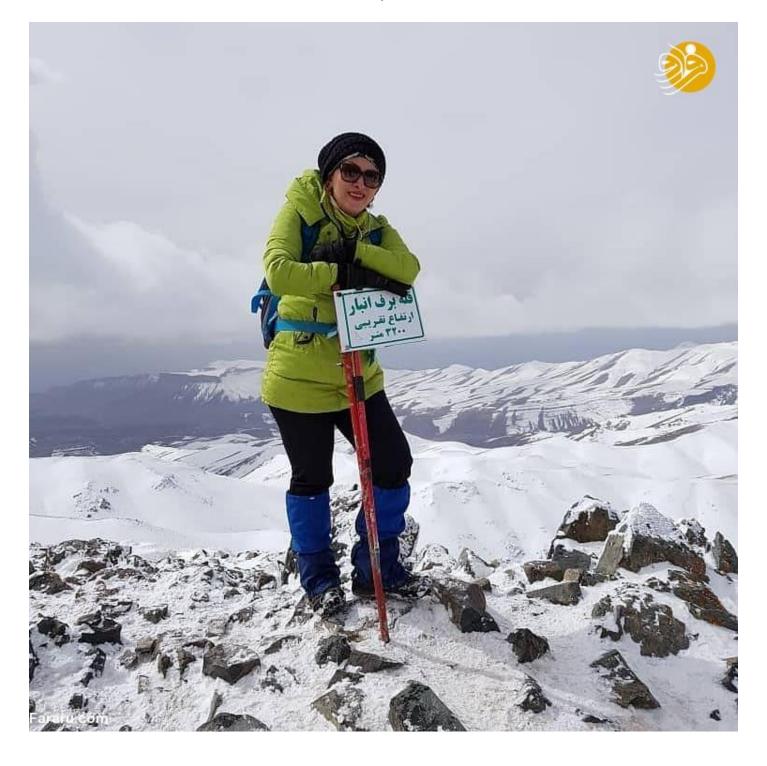

### 6. Event Information

- ❖ Damavand Mountain is 5610 meters high and the twelfth highest peak in the world and also the highest volcanic peak in the Middle East
- It is located in the north of Iran, 74 km from Tehran.
- Temperatures drop below zero degrees in summer to minus 60 degrees in winter.
- ❖ Downfall in the highlands is usually snowy. Wind speeds vary from 70 km at the foot of the mountain to 150 km. The temperature in September in Damavand peak varies between -5 to -10, but we will not face snow, blizzards and freezing temperatures. (Except for the 100 meters leading to the top of the peak where the ground is usually covered with ice)
- Damavand is considered as a national natural monument and one of the prominent symbols of Iran.
- Damavand is a semi-active volcanic mountain.
- The natural landscape of the area is very beautiful. Unique scenery including ice waterfall (at an altitude of 5100 meters), numerous springs and rivers will be seen by climbers along the way.
- There are more than 20 routes to climb Damavand Peak, the southern route (the easiest route) is provided for this event.
- The air pressure at Damavand Peak is half of the pressure at sea level.
- Not only professional climbers are recommended to climb the peak, and anyone who is in good physical condition can accompany this climb. However, it is better the participants to be professionals.