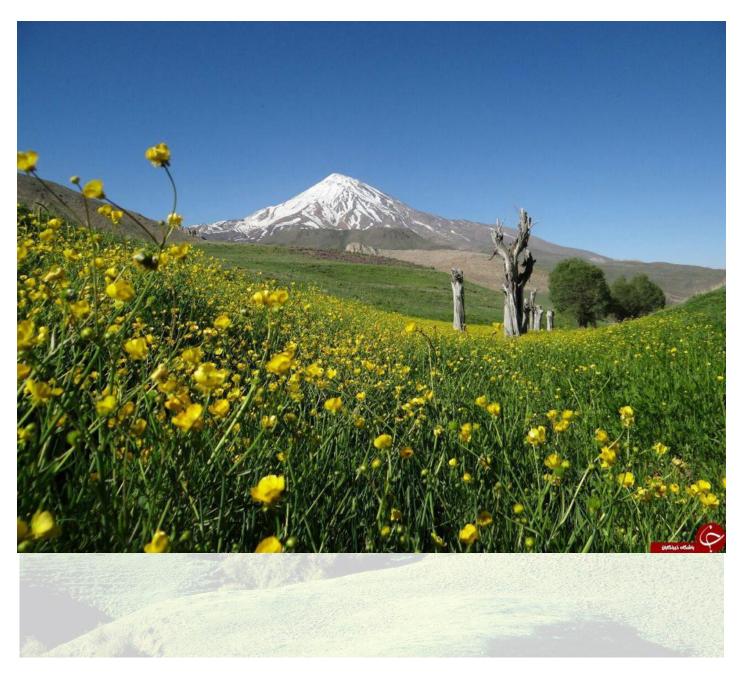

### 6. Event Information

- ❖ Damavand Mountain is 5610 meters high and the twelfth highest peak in the world and also the highest volcanic peak in the Middle East
- It is located in the north of Iran, 74 km from Tehran.
- Temperatures drop below zero degrees in summer to minus 60 degrees in winter.
- ❖ Downfall in the highlands is usually snowy. Wind speeds vary from 70 km at the foot of the mountain to 150 km. The temperature in September in Damavand peak varies between -5 to -10, but we will not face snow, blizzards and freezing temperatures. (Except for the 100 meters leading to the top of the peak where the ground is usually covered with ice)
- Damavand is considered as a national natural monument and one of the prominent symbols of Iran.
- Damavand is a semi-active volcanic mountain.
- The natural landscape of the area is very beautiful. Unique scenery including ice waterfall (at an altitude of 5100 meters), numerous springs and rivers will be seen by climbers along the way.
- There are more than 20 routes to climb Damavand Peak, the southern route (the easiest route) is provided for this event.
- The air pressure at Damavand Peak is half of the pressure at sea level.
- Not only professional climbers are recommended to climb the peak, and anyone who is in good physical condition can accompany this climb. However, it is better the participants to be professionals.