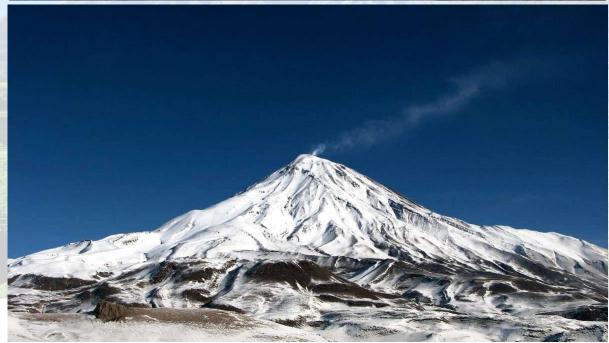

### 6. Event Information

- ❖ Damavand Mountain is 5610 meters high and the twelfth highest peak in the world and also the highest volcanic peak in the Middle East
- It is located in the north of Iran, 74 km from Tehran.
- Temperatures drop below zero degrees in summer to minus 60 degrees in winter.
- ❖ Downfall in the highlands is usually snowy. Wind speeds vary from 70 km at the foot of the mountain to 150 km. The temperature in September in Damavand peak varies between -5 to -10, but we will not face snow, blizzards and freezing temperatures. (Except for the 100 meters leading to the top of the peak where the ground is usually covered with ice)
- Damavand is considered as a national natural monument and one of the prominent symbols of Iran.
- Damavand is a semi-active volcanic mountain.
- The natural landscape of the area is very beautiful. Unique scenery including ice waterfall (at an altitude of 5100 meters), numerous springs and rivers will be seen by climbers along the way.
- There are more than 20 routes to climb Damavand Peak, the southern route (the easiest route) is provided for this event.
- The air pressure at Damavand Peak is half of the pressure at sea level.
- Not only professional climbers are recommended to climb the peak, and anyone who is in good physical condition can accompany this climb. However, it is better the participants to be professionals.