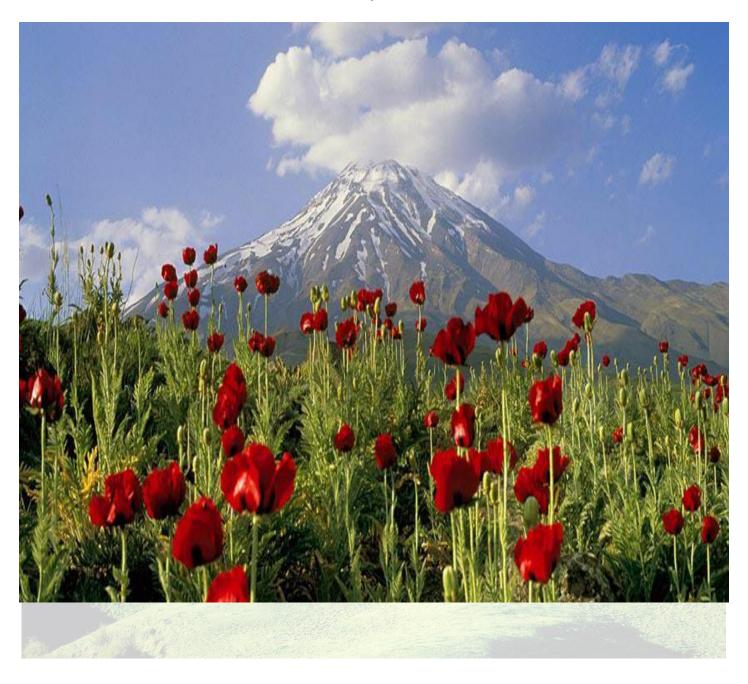

### 6. Event Information

- ❖ Damavand Mountain is 5610 meters high and the twelfth highest peak in the world and also the highest volcanic peak in the Middle East
- It is located in the north of Iran, 74 km from Tehran.
- Temperatures drop below zero degrees in summer to minus 60 degrees in winter.
- ❖ Downfall in the highlands is usually snowy. Wind speeds vary from 70 km at the foot of the mountain to 150 km. The temperature in September in Damavand peak varies between -5 to -10, but we will not face snow, blizzards and freezing temperatures. (Except for the 100 meters leading to the top of the peak where the ground is usually covered with ice)
- Damavand is considered as a national natural monument and one of the prominent symbols of Iran.
- Damavand is a semi-active volcanic mountain.
- The natural landscape of the area is very beautiful. Unique scenery including ice waterfall (at an altitude of 5100 meters), numerous springs and rivers will be seen by climbers along the way.
- There are more than 20 routes to climb Damavand Peak, the southern route (the easiest route) is provided for this event.
- The air pressure at Damavand Peak is half of the pressure at sea level.
- Not only professional climbers are recommended to climb the peak, and anyone who is in good physical condition can accompany this climb. However, it is better the participants to be professionals.