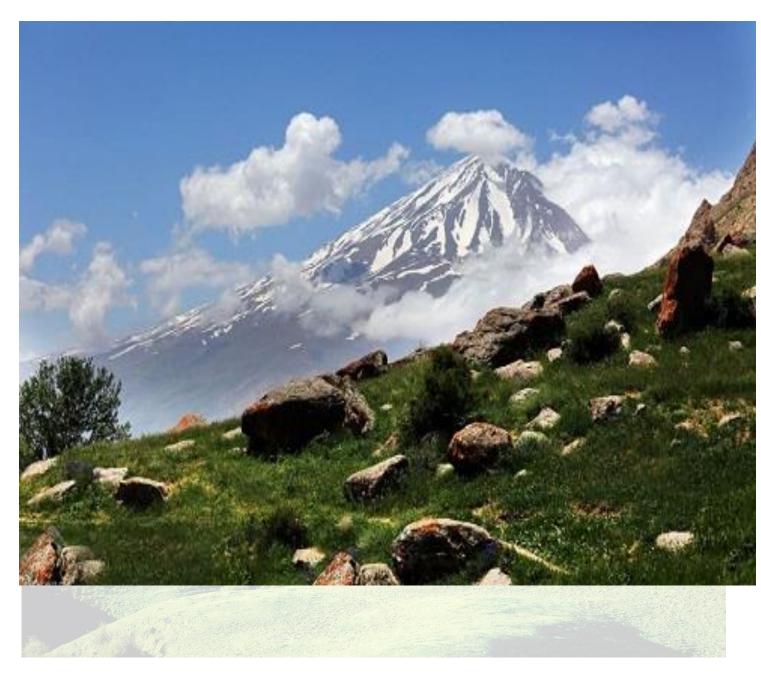

### 6. Event Information

- ❖ Damavand Mountain is 5610 meters high and the twelfth highest peak in the world and also the highest volcanic peak in the Middle East
- It is located in the north of Iran, 74 km from Tehran.
- Temperatures drop below zero degrees in summer to minus 60 degrees in winter.
- ❖ Downfall in the highlands is usually snowy. Wind speeds vary from 70 km at the foot of the mountain to 150 km. The temperature in September in Damavand peak varies between -5 to -10, but we will not face snow, blizzards and freezing temperatures. (Except for the 100 meters leading to the top of the peak where the ground is usually covered with ice)
- Damavand is considered as a national natural monument and one of the prominent symbols of Iran.
- Damavand is a semi-active volcanic mountain.
- The natural landscape of the area is very beautiful. Unique scenery including ice waterfall (at an altitude of 5100 meters), numerous springs and rivers will be seen by climbers along the way.
- There are more than 20 routes to climb Damavand Peak, the southern route (the easiest route) is provided for this event.
- The air pressure at Damavand Peak is half of the pressure at sea level.
- Not only professional climbers are recommended to climb the peak, and anyone who is in good physical condition can accompany this climb. However, it is better the participants to be professionals.