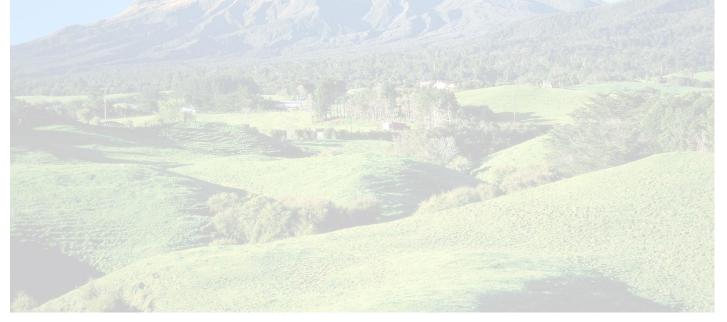

### 6. Event Information

- ❖ Damavand Mountain is 5610 meters high and the twelfth highest peak in the world and also the highest volcanic peak in the Middle East
- It is located in the north of Iran, 74 km from Tehran.
- Temperatures drop below zero degrees in summer to minus 60 degrees in winter.
- ❖ Downfall in the highlands is usually snowy. Wind speeds vary from 70 km at the foot of the mountain to 150 km. The temperature in September in Damavand peak varies between -5 to -10, but we will not face snow, blizzards and freezing temperatures. (Except for the 100 meters leading to the top of the peak where the ground is usually covered with ice)
- Damavand is considered as a national natural monument and one of the prominent symbols of Iran.
- Damavand is a semi-active volcanic mountain.
- The natural landscape of the area is very beautiful. Unique scenery including ice waterfall (at an altitude of 5100 meters), numerous springs and rivers will be seen by climbers along the way.
- There are more than 20 routes to climb Damavand Peak, the southern route (the easiest route) is provided for this event.
- The air pressure at Damavand Peak is half of the pressure at sea level.
- Not only professional climbers are recommended to climb the peak, and anyone who is in good physical condition can accompany this climb. However, it is better the participants to be professionals.